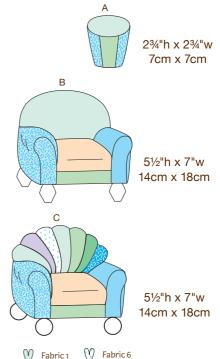

# **K180 Pincushions**

These colorful patchwork pincushions are perfect for your sewing room or to make as gifts. Ottoman A: This is perfect for a first project! Armchairs B, C: Armchairs sit on purchased beads. View B has a plain back. View C has a multicolored, pieced back. All views are stuffed with polyester fiberfill.

These pincushions are **designed for lightweight woven fabrics** such as cotton and cotton types. Interfacing: Extra Firm Craft Weight.