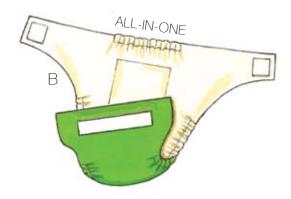

View A fitted Cloth Diaper with Velcro® closure is double with four layer insert and outer edges are serged or zig-zagged. Leg openings and back waist have elastic. View B All-In-One fitted diaper with Velcro® closure has waterproof outside and absorbent lining with four layer insert. Leg openings and back waist have elastic. View C fitted Diaper Cover with Velcro® closure has waterproof outside and is lined. Separate Insert has four layers and is used for extra absorbtion.