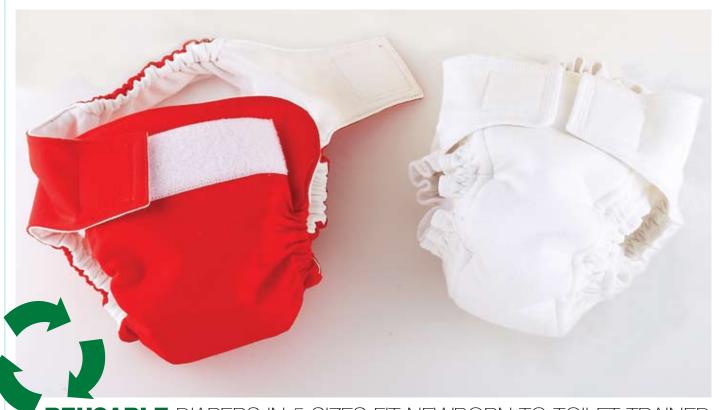

## DIAPERS, DIAPER COVER, INSERT & BAGS

DIAPER SIZES: XS-S-M-L-XL BAG SIZES: S-M-L

Fabrics: Waterproof fabrics such as PUL (polyurethane laminated fabric). Coated nylon or coated polyester may also be used. Absorbent fabrics such as fleece, terry cloth, French terry, flannel.