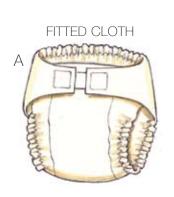

View A fitted Cloth Diaper with Velcro® closure is double with four layer insert and outer edges are serged or zig-zagged. Leg openings and back waist have elastic. View B All-In-One fitted diaper with Velcro® closure has waterproof outside and absorbent lining with four layer insert. Leg openings and back waist have elastic. View C fitted Diaper Cover with Velcro® closure has waterproof outside and is lined. Separate Insert has four layers and is used for extra absorbtion.