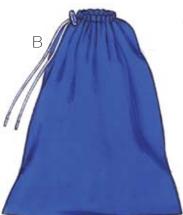

Bag View A has zipper and elastic loop. Bag View B has drawstring in casing and can be used to line diaper pail.

| Diaper Size                            | XS      | S                    | М                         | L                     | XL      |         |
|----------------------------------------|---------|----------------------|---------------------------|-----------------------|---------|---------|
| Height                                 | 24 (61) | 26 1/2 (67)          | 29 (74)                   | 31 1/2 (80)           | 34 (86) | " (cm)  |
| Weight                                 | 13 (6)  | 18 (8)               | 22 (10)                   | 26 (12)               | 29 (13) | lb (kg) |
| Approximate Age                        | 3       | 6                    | 12                        | 18                    | 24      | months  |
| Finished Size of Bags (Width x Height) |         |                      |                           |                       |         |         |
| View A                                 |         | 14 x 16 (36 x 40)    | 19 1/2 x 21 1/2 (49 x 55) | 25 x 28 (63 x 71)     |         | " (cm)  |
| View B                                 |         | 9 x 11 1/2 (23 x 29) | 14 x 16 1/2 (35 x 42)     | 18 x 21 1/2 (46 x 55) |         | " (cm)  |
|                                        |         |                      |                           |                       |         |         |