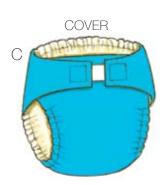

View A fitted Cloth Diaper with Velcro® closure is double with four layer insert and outer edges are serged or zig-zagged. Leg openings and back waist have elastic. View B All-In-One fitted diaper with Velcro® closure has waterproof outside and absorbent lining with four layer insert. Leg openings and back waist have elastic. View C fitted Diaper Cover with Velcro® closure has waterproof outside and is lined. Separate Insert has four layers and is used for extra absorbtion.