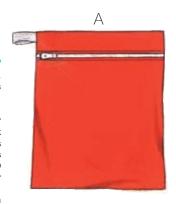

Bag View A has zipper and elastic loop. Bag View B has drawstring in casing and can be used to line diaper pail.

| Diaper Size                            | XS      | S                    | М                         | L                     | XL      |         |
|----------------------------------------|---------|----------------------|---------------------------|-----------------------|---------|---------|
| Height                                 | 24 (61) | 26 1/2 (67)          | 29 (74)                   | 31 1/2 (80)           | 34 (86) | " (cm)  |
| Weight                                 | 13 (6)  | 18 (8)               | 22 (10)                   | 26 (12)               | 29 (13) | lb (kg) |
| Approximate Age                        | 3       | 6                    | 12                        | 18                    | 24      | months  |
| Finished Size of Bags (Width x Height) |         |                      |                           |                       |         |         |
| View A                                 |         | 14 x 16 (36 x 40)    | 19 1/2 x 21 1/2 (49 x 55) | 25 x 28 (63 x 71)     |         | " (cm)  |
| View B                                 |         | 9 x 11 1/2 (23 x 29) | 14 x 16 1/2 (35 x 42)     | 18 x 21 1/2 (46 x 55) |         | " (cm)  |
|                                        |         |                      |                           |                       |         |         |